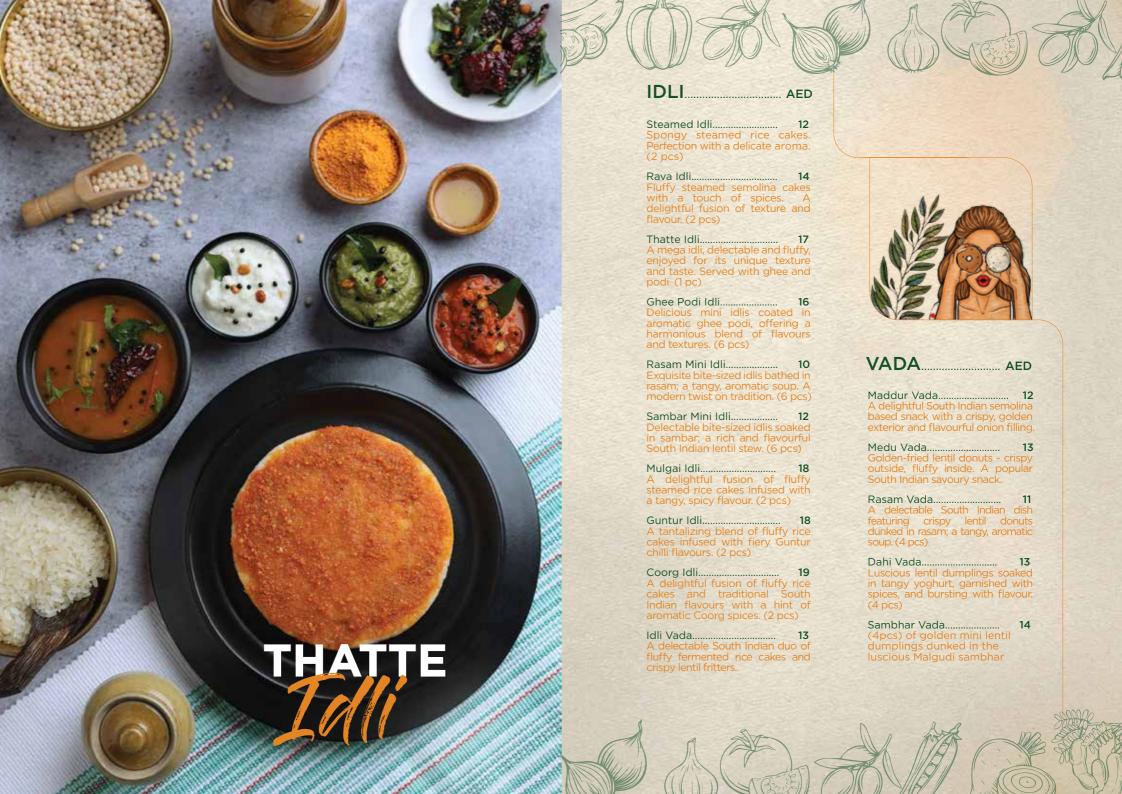

#### DOSA AED

The Malgudi Podi Dosa.... 14 Crisp on the outside, soft inside. An exceptional dosa smeared with aromatic ghee and sprinkled with flavourful spice powder.

The Malgudi Masala Dosa... 17 An experience like no other. Our signature crisp'n'soft dosa, smeared with aromatic ghee and folded over a gently spiced potato filling made to a classic recipe.

Open Butter Masala Dosa.... 19 A tantalizing fusion of dosa with creamy, spiced buttery goodness that's simply divine.



## Specials



AED

Pesarattu Dosa (Wed)...... 16 Deliciously thin and crispy green gram dosa, packed with flavour and nutrients.

Murugan Dosa (Thurs)...... 19 A "must try" at Malgudi.Sheer perfection.

Oats Dosa (Fri)...... 17

A contemporary twist on a classic, featuring nutritious oats and a delectably