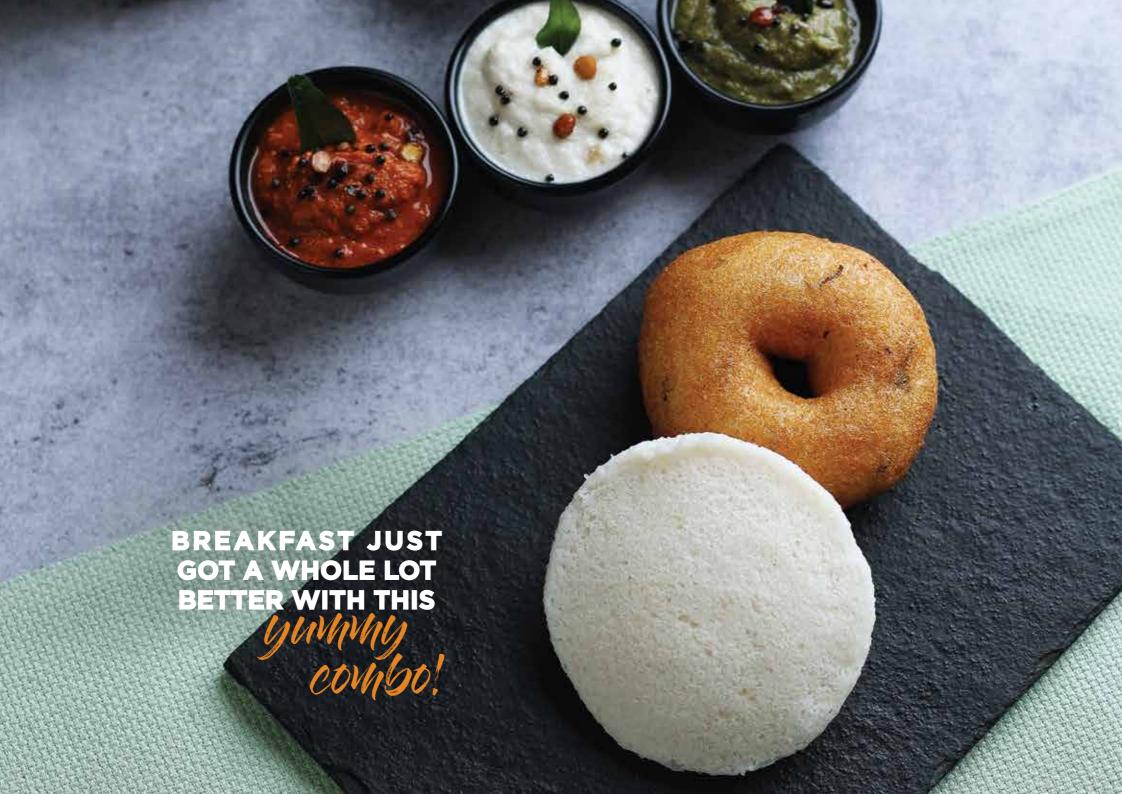

#### DOSA AED

The Malgudi Podi Dosa.... 14 Crisp on the outside, soft inside. An exceptional dosa smeared with aromatic ghee and sprinkled with flavourful spice powder.

The Malgudi Masala Dosa... 17 An experience like no other. Our signature crisp'n'soft dosa, smeared with aromatic ghee and folded over a gently spiced potato filling made to a classic recipe.

Open Butter Masala Dosa.... 19 A tantalizing fusion of dosa with creamy, spiced buttery goodness that's simply divine.



## Specials



AED

Pesarattu Dosa (Wed)...... 16 Deliciously thin and crispy green gram dosa, packed with flavour and nutrients.

Murugan Dosa (Thurs)...... 19 A "must try" at Malgudi.Sheer perfection.

Oats Dosa (Fri)...... 17

A contemporary twist on a classic, featuring nutritious oats and a delectably cr