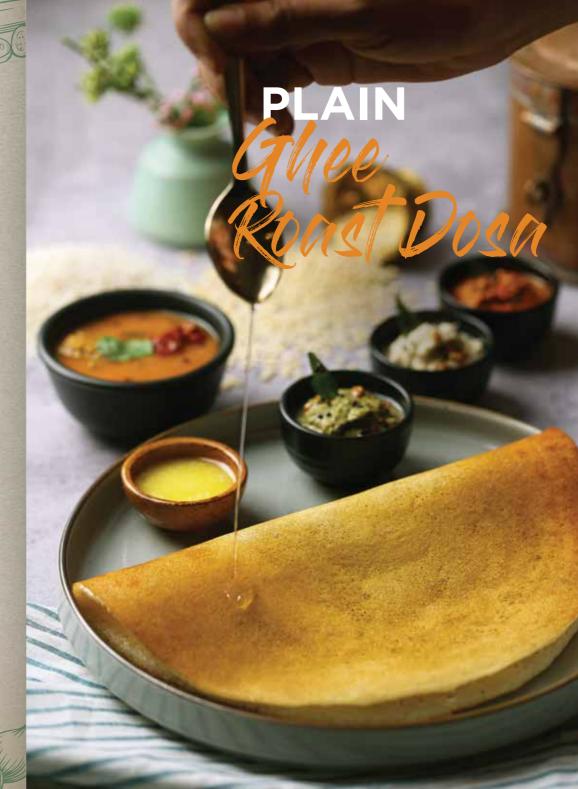

#### DOSA AED

The Malgudi Podi Dosa.... 14 Crisp on the outside, soft inside. An exceptional dosa smeared with aromatic ghee and sprinkled with flavourful spice powder.

The Malgudi Masala Dosa... 17 An experience like no other. Our signature crisp'n'soft dosa, smeared with aromatic ghee and folded over a gently spiced potato filling made to a classic recipe.