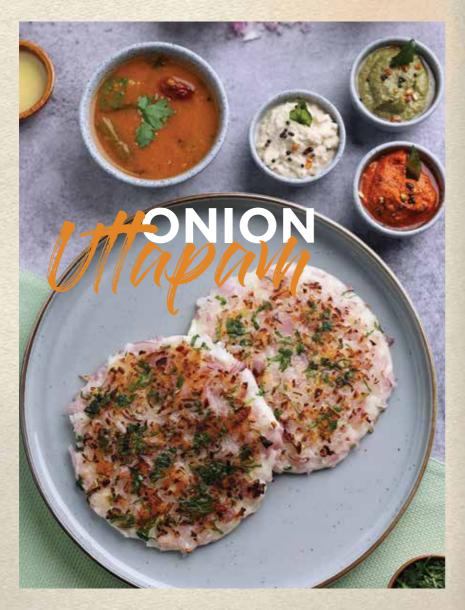

A contemporary twist on a classic, featuring nutritious oats and a delectably crisp texture.

| JT | PA | M | - | ΔFD |
|----|----|---|---|-----|

Tomato Onion Uttapam... 13 Savour this hugely popular savoury pancake topped with juicy tomato and caramelized onions.

Podi Onion Uttapam.......

Showered with chopped semi-roasted onions and finished with our hot, vibrant podi