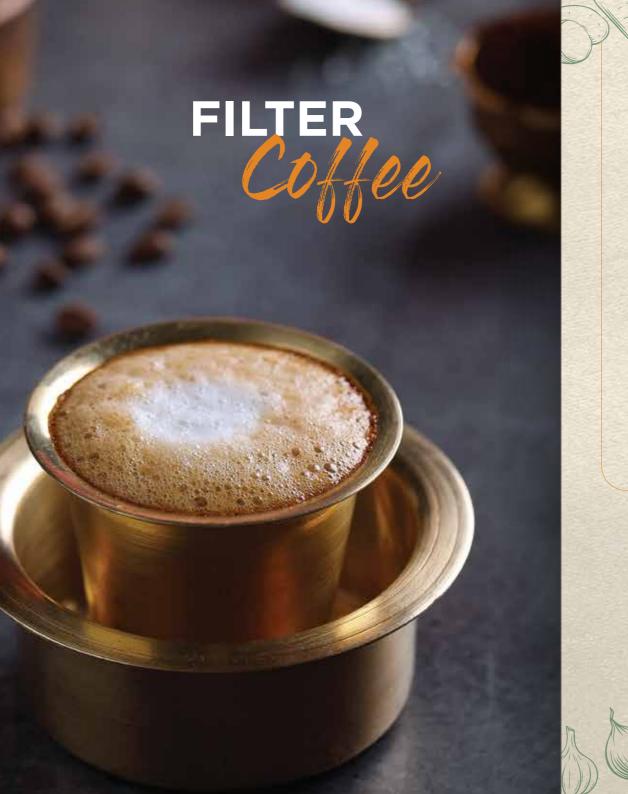

### BEVERAGES ..... AED

Tea.....Medium 4/Grande 8
All time favourite.

Filter Coffee...Medium 4/Grande 8 A robust, fragrant power beverage, traditionally called "Meter Coffee", brewed from Malgudi's signature blend.